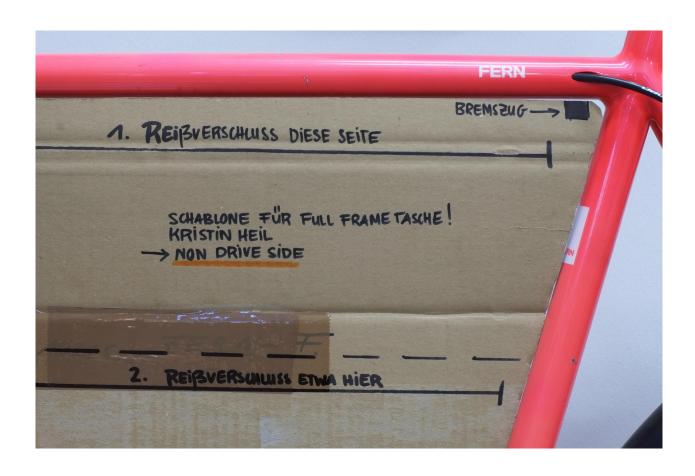

- Please mark the following parts: bottle cage eyelets, cable guides, derailleur clamp and any other braze-ons your frame may have.
- If the frame bag is to be attatched to the bottle boss eyelets then please ensure these markings are accurate.
- Please also give an indication of the diameter or cirmcumference of your frames tubing
- Please indicate on which side you would like the zipped opening to be: for example two on the drive-side, two on the non-drive-side or one on either (and in that case please also specify which side should be above and which below).
- Two zippers and one removable compartment divider are included in the base price.