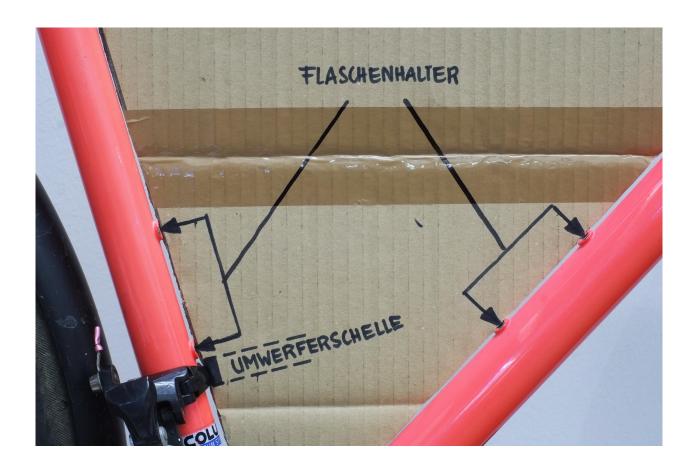

- Please mark the following parts: bottle cage eyelets, cable guides, derailleur clamp and any other braze-ons your frame may have.
- If the frame bag is to be attatched to the bottle boss eyelets then please ensure these markings are accurate.
- Please also give an indication of the diameter or cirmcumference of your frames tubing
- Please indicate on which side you would like the zipped opening to be: for example two on the drive-side, two on the non-drive-side or one on either (and in that case please also specify which side should be above and which below).
- Two zippers and one removable compartment divider are included in the base price.