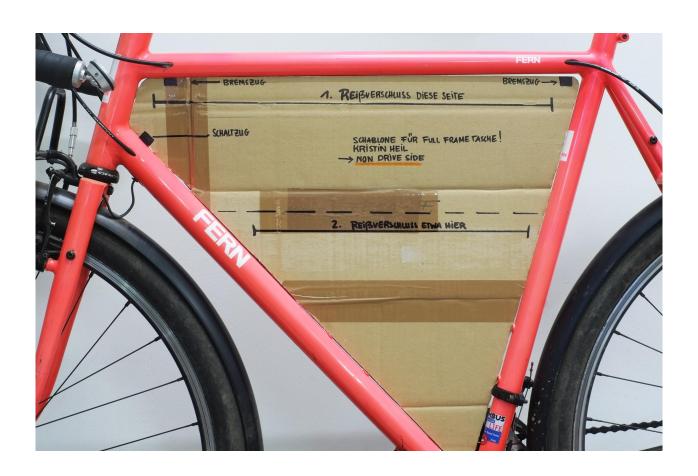

## Full Frame bag / Pattern Manual

Please cut a paper pattern matching your frames measurements. Write us an email and post your paper pattern to the workshop at the address below.

The more precise your paper pattern the better!

- Please mark the following parts: bottle cage eyelets, cable guides, derailleur clamp and any other braze-ons your frame may have.
- If the frame bag is to be attatched to the bottle boss eyelets then please ensure these markings are accurate.
- Please also give an indication of the diameter or cirmcumference of your frames tubing
- Please indicate on which side you would like the zipped opening to be: for example two on the drive-side, two on the non-drive-side or one on either (and in that case please also specify which side should be above and which below).
- Two zippers and one removable compartment divider are included in the base price.