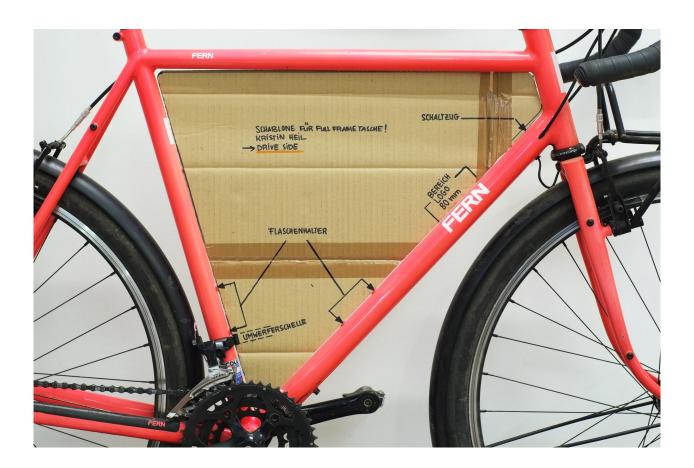

## Full Frame bag / Pattern Manual

Please cut a paper pattern matching your frames measurements. Write us an email and post your paper pattern to the workshop at the address below.

The more precise your paper pattern the better!

- Please mark the following parts: bottle cage eyelets, cable guides, derailleur clamp and any other braze-ons your frame may have.
- If the frame bag is to be attatched to the bottle boss eyelets then please ensure these markings are accurate.
- Please also give an indication of the diameter or cirmcumference of your frames tubing
- Please indicate on which side you would like the zipped opening to be: for example two on the drive-side, two on the non-drive-side or one on either (and in that case please also specify which side should be above and which below).
- Two zippers and one removable compartment divider are included in the base price.